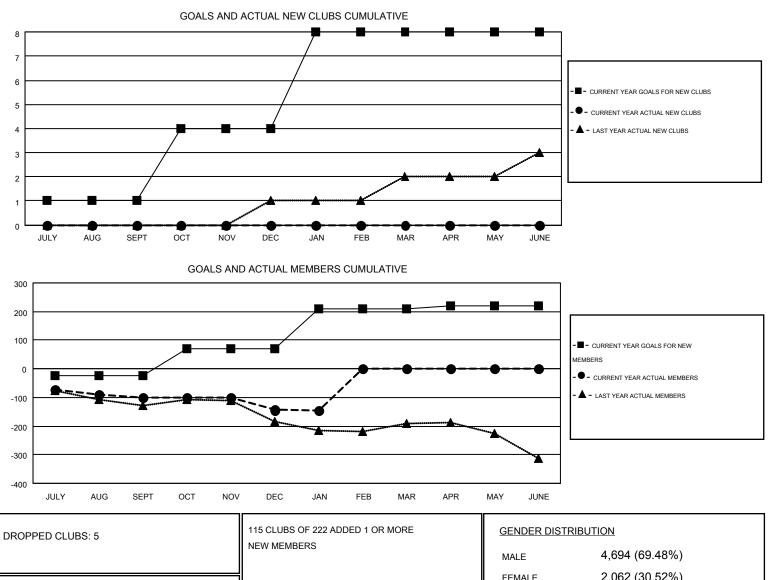

#### GMT: ED LECIUS

| ( | GM. | Г СА | 1 |
|---|-----|------|---|
|   |     |      |   |

|                       |                  | Clubs     |                  |                       |               |                    | Members                                |                    |                  |
|-----------------------|------------------|-----------|------------------|-----------------------|---------------|--------------------|----------------------------------------|--------------------|------------------|
| RESULTS FOR 2015-2016 |                  |           |                  | RESULTS FOR 2015-2016 |               |                    |                                        |                    |                  |
| QUARTER               | NEW CLUB<br>GOAL | NEW CLUBS | DROPPED<br>CLUBS | NET<br>GAIN/LOSS      | QUARTER       | NEW MEMBER<br>GOAL | CHARTER AND<br>NEW<br>MEMBERS<br>ADDED | DROPPED<br>MEMBERS | NET<br>GAIN/LOSS |
| JULY/AUG/SEPT         | 1                | 0         | 4                | -4                    | JULY/AUG/SEPT | -25                | 127                                    | 227                | -100             |
| OCT/NOV/DEC           | 3                | 0         | 0                | 0                     | OCT/NOV/DEC   | 96                 | 124                                    | 168                | -44              |
| JAN/FEB/MAR           | 4                | 0         | 1                | -1                    | JAN/FEB/MAR   | 138                | 56                                     | 58                 | -2               |
| APR/MAY/JUNE          | 0                | 0         | 0                | 0                     | APR/MAY/JUNE  | 10                 | 0                                      | 0                  | 0                |